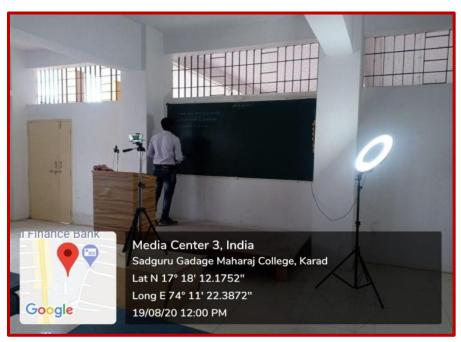

Founder

4.3.4 Institution has Facilities for e-content development (Enumerate Facilities for e-content development such as 1. Media centre, 2. Audio visual centre, 3. Lecture Capturing System (LCS), 4. Mixing equipment's, and software's for editing)

### Media Centre and Recording Facility

Estd.: 1954

Estd.: 1954

I Karmaveer I

Principal:
 Dr. Mohan Rajmane

M Sc Ph D

Rayat Shikshan Sanstha's