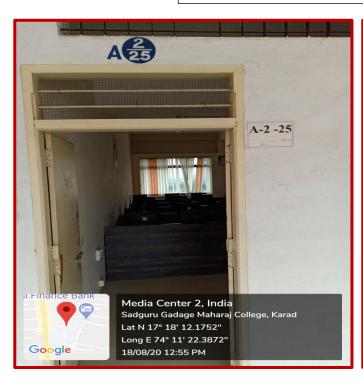

### Media Centre and Recording Facility

Estd.: 1954

Estd.: 1954

I Karmaveer I

Principal:
 Dr. Mohan Rajmane

M Sc Ph D

Rayat Shikshan Sanstha's

### **Media Centre and Recording Facility**

1954

1954

Inough self-help

| Karmaveer |

Dr. Mohan Rajmane

M Sc Ph D

Principal :