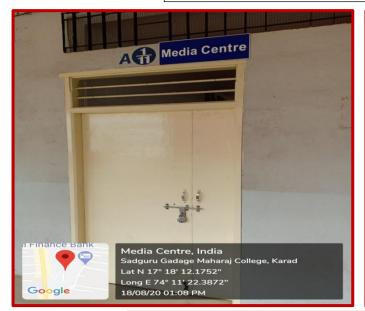

Founder

4.3.4 Institution has Facilities for e-content development (Enumerate Facilities for e-content development such as 1. Media centre, 2. Audio visual centre, 3. Lecture Capturing System (LCS), 4. Mixing equipment's, and software's for editing)

### Media Centre and Recording Facility

Estd.: 1954

Estd.: 1954

I Karmaveer I

Principal:
 Dr. Mohan Rajmane

M Sc Ph D

Rayat Shikshan Sanstha's