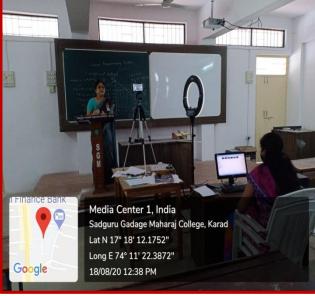

### **Media Centre and Recording Facility**

1954

1954

Inough self-help

| Karmaveer |

Dr. Mohan Rajmane

M Sc Ph D

Principal :

### **Video Recording Studio**