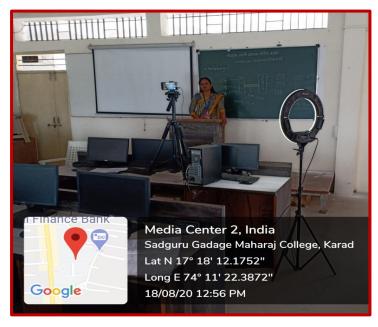

uring System (LCS), 4. Mixing equipment's, and software's for editing)

### Media Centre and Recording Facility







Estd.: 1954

Estd.: 1954

I Karmaveer I

Principal:
 Dr. Mohan Rajmane

M Sc Ph D

Rayat Shikshan Sanstha's

# SADGURU GADAGE MAHARAJ COLLEGE, KARAD

#### (AN AUTONOMOUS COLLEGE - Affiliated to Shivaji University, Kolhapur)

**VIDYANAGAR,** Pin - 415 124, Dist. Satara (M.S.) INDIA P.O. Box No.3 **Ph.** Office: (02164) 271346 **Fax.** (02164) 271346

Website: www.sgm.edu.in E-mail: sgmkarad@yahoo.com

#### ARTS, SCIENCE, COMMERCE & VOCATIONAL (Junior & Senior)

Accredited A with CGPA 3.63 by NAAC • ISO 9001: 2015 Certified College

RUSA Beneficiary & NAAC Designated Mentor College



Padmabhushan Dr. Karmaveer Bhaurao Patil

### **Media Centre and Recording Facility**







1954

1954

Inough self-help

| Karmaveer |

Dr. Mohan Rajmane

M Sc Ph D

Principal :

Rayat Shikshan Sanstha's

# SADGURU GADAGE MAHARAJ COLLEGE, KARAD

#### (AN AUTONOMOUS COLLEGE - Affiliated to Shivaji University, Kolhapur)

VIDYANAGAR, Pin - 415 124, Dist. Satara (M.S.) INDIA P.O. Box No.3 Ph. Office: (02164) 271346 Fax. (02164) 271346

Website: www.sgm.edu.in E-mail: sgmkarad@yahoo.com

#### ARTS, SCIENCE, COMMERCE & VOCATIONAL (Junior & Senior)

Accredited A with CGPA 3.63 by NAAC • ISO 9001: 2015 Certified College

RUSA Beneficiary & NAAC Designated Mentor College



Padmabhushan Dr. Karmaveer Bhaurao Patil

### **Media Centre and Recording Facility**







M Sc Ph D

Rayat Shikshan Sanstha's

# SADGURU GADAGE MAHARAJ COLLEGE, KARAD

(AN AUTONOMOUS COLLEGE - Affiliated to Shiva