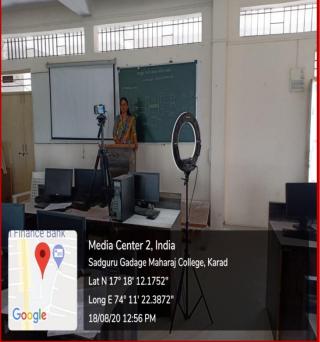

pturing System (LCS), 4. Mixing equipment's, and software's for editing)

### Media Centre and Recording Facility







Estd.: 1954

Estd.: 1954

I Karmaveer I

Principal:
 Dr. Mohan Rajmane

M Sc Ph D

Rayat Shikshan Sanstha's

# SADGURU GADAGE MAHARAJ COLLEGE, KARAD

#### (AN AUTONOMOUS COLLEGE - Affiliated to Shivaji University, Kolhapur)

**VIDYANAGAR,** Pin - 415 124, Dist. Satara (M.S.) INDIA P.O. Box No.3 **Ph.** Office: (02164) 271346 **Fax.** (02164) 271346

Website: www.sgm.edu.in E-mail: sgmkarad@yahoo.com

#### ARTS, SCIENCE, COMMERCE & VOCATIONAL (Junior & Senior)

Accredited A with CGPA 3.63 by NAAC • ISO 9001: 2015 Certified College

RUSA Beneficiary & NAAC Designated Mentor College



Padmabhushan Dr. Karmaveer Bhaurao Patil

### **Media Centre and Recording Facility**







1954

1954

Inough self-help

| Karmaveer |

Dr. Mohan Rajmane

M Sc Ph D

Principal :

Rayat Shikshan Sanstha's

# SADGURU GADAGE MAHARAJ COLLEGE, KARAD

#### (AN AUTONOMOUS COLLEGE - Affiliated to Shivaji University, Kolhapur)

VIDYANAGAR, Pin - 415 124, Dist. Satara (M.S.) INDIA P.O. Box No.3 Ph. Office: (02164) 271346 Fax. (02164) 271346

Website: www.sgm.edu.in E-mail: sgmkarad@yahoo.com

#### ARTS, SCIENCE, COMMERCE & VOCATIONAL (Junior & Senior)

Accredited A with CGPA 3.63 by NAAC • ISO 9001: 2015 Certified College

RUSA Beneficiary & NAAC Designated Mentor College



Padmabhushan Dr. Karmaveer Bhaurao Patil

### **Media Centre and Recording Facility**







M Sc Ph D

Rayat Shikshan Sanstha's

# SADGURU GADAGE MAHARAJ COLLEGE, KARAD

(AN AUTONOMOUS COLLEGE - Affiliated to Shi